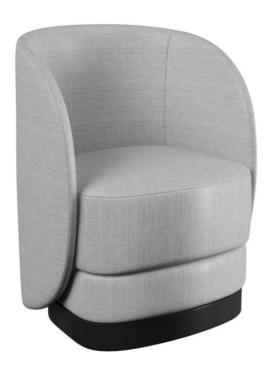

## Brooklyn K-Safe Lounge Chair

The Brooklyn K-Safe lounge chair is an indestructible chair that provides safety without compromising style. It comes in a vast range of colours and patterns to suit your space. It is totally washable and wipeable. It has a very strong frame that cannot be broken with abuse, and there is the option to weight the chair to make it very heavy only if this is required.

## **KEY FEATURES**

- √ Anti-ligature Design
- √ Tamper-resistant
- Registered tamper-proof fixings used
- √ Reinforced solid timber frame
- √ Heavyweight to reduce weaponization
- √ Anti-concealment joins
- √ Commercial tear-resistant healthcare vinyl
- √ Antibacterial & antimicrobial vinyl
- √ Extra plush foam layer

- √ Deliver Australia-wide
- $\checkmark$  No assembly required
- √ Suitable for bariatric
- √ 10 year Warranty
  (Structural)
- High-resilient 10 Year warranty Dunlop Enduro foam
- √ Made in Australia